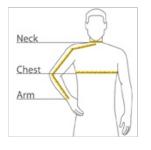

#### HOW TO MEASURE

### CHEST

With arms down at sides, measure around the upper body, under arms and over the fullest part of the chest.

#### ARM

Place hand on hip. Start at the center of the back of the neck and measure across the shoulder, to the elbow, and then down to the wrist.

## NECK

Measure around the base of the neck, inserting a finger or two between the tape and neck for comfort.