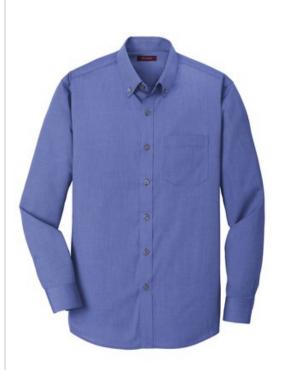

# Red House<sup>®</sup> Tall Nailhead Non-Iron Shirt. TLRH370

Thoroughly updated, this crisp nailhead shirt has a silky feel and a wrinkle-resistant finish for exceptional non-iron performance. 4-ounce, 60/40 cotton/polyester with taped seams, RH engraved buttons and a shirttail hem to elevate the officeready look. Button-down collar, left chest notched patch pocket, back box pleat, notched adjustable cuffs and button-through sleeve plackets.